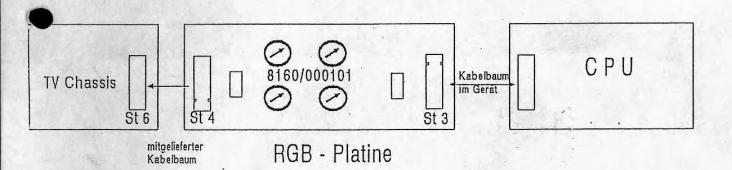

Der Betrieb dieses Spielsystems ist nur durch den Gebrauch einer RGB-Platine gewährleistet. Sollte Ihr Gerät nicht mit einer RGB-Platine ausgestattet sein, bestellen Sie diese mit der Best.-Nr. 60007622.

BESONDERHEITEN: R-G-B Adapterplatine notwendig ! Die R-G-B Platine muß

so eingestellt werden, daß das Wasser im Schwimmbecken

(Disziplin Schwimmen) "blau" ist !

JAMMA-VOLL BRÜCKEN: VISIONSBR. APAPTER:

HERSTELLER: KONAMI