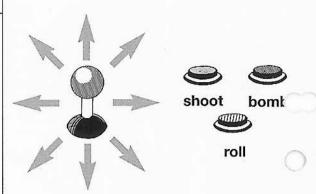

## P C B CONECTOR JAMMA

| . J D JOHL D TO H JAMINA |     |     |                 |  |  |  |  |  |  |
|--------------------------|-----|-----|-----------------|--|--|--|--|--|--|
| SOLDER SIDE              | PIN | NO. | COMPONENTS SIDE |  |  |  |  |  |  |
|                          |     |     |                 |  |  |  |  |  |  |
| GND                      | Α   | 1   | GND             |  |  |  |  |  |  |
| GND                      | В   | 2   | GND             |  |  |  |  |  |  |
| +5V                      | С   | 3   | +5V             |  |  |  |  |  |  |
| +5V                      | D   | 4   | +5V             |  |  |  |  |  |  |
|                          | E   | 5   |                 |  |  |  |  |  |  |
| +12V                     | F   | 6   | +12V            |  |  |  |  |  |  |
|                          | Н   | 7   |                 |  |  |  |  |  |  |
| COIN COUNTER 2           | J   | 8   | COIN COUNTER 1  |  |  |  |  |  |  |
| COIN LOCKOUT 2           | K   | 9   | COIN LOCKOUT 1  |  |  |  |  |  |  |
| SPEAKER (-)              | L   | 10  | SPEAKER (+)     |  |  |  |  |  |  |
| 47-56                    | М   | 11  |                 |  |  |  |  |  |  |
| GREEN                    | N   | 12  | RED             |  |  |  |  |  |  |
| SYNC                     | Р   | 13  | BLUE            |  |  |  |  |  |  |
| SERVICE                  | R   | 14  | VIDEO GND       |  |  |  |  |  |  |
|                          | S   | 15  |                 |  |  |  |  |  |  |
| COIN IN 2                | Т   | 16  | COIN IN 1       |  |  |  |  |  |  |
| 2P START                 | U   | 17  | 1P START        |  |  |  |  |  |  |
| 2P UP                    | ٧   | 18  | 1P UP           |  |  |  |  |  |  |
| 2P DOWN                  | W   | 19  | 1P DOWN         |  |  |  |  |  |  |
| 2P LEFT                  | Х   | 20  | 1P LEFT         |  |  |  |  |  |  |
| 2P RIGHT                 | Υ   | 21  | 1P RIGHT        |  |  |  |  |  |  |
| 2P SHOOT                 | Z   | 22  | 1P SHOOT        |  |  |  |  |  |  |
| 2P ROLL                  | a   | 23  | 1P ROLL         |  |  |  |  |  |  |
| 2P BOMB                  | b   | 24  | 1P BOMB         |  |  |  |  |  |  |
|                          | С   | 25  | 1965            |  |  |  |  |  |  |
|                          | d   | 26  |                 |  |  |  |  |  |  |
| GND                      | е   | 27  | GND             |  |  |  |  |  |  |
| GND                      | f   | 28  | GND             |  |  |  |  |  |  |
|                          |     |     | STATE AUTO      |  |  |  |  |  |  |
|                          |     |     |                 |  |  |  |  |  |  |

## CONTROL PANEL

| ITEM                | DESCRIPTION                                                                                                                                                                                                                     |           | DIP SWITCH 1                                                         |                                                                            |                                                                      |                                                               |           |           |     |  |
|---------------------|---------------------------------------------------------------------------------------------------------------------------------------------------------------------------------------------------------------------------------|-----------|----------------------------------------------------------------------|----------------------------------------------------------------------------|----------------------------------------------------------------------|---------------------------------------------------------------|-----------|-----------|-----|--|
| I I EW              | DESCRIPTION                                                                                                                                                                                                                     | 1         | 2                                                                    | 3                                                                          | 4                                                                    | 5                                                             | 6         | 7         | 8   |  |
| COIN MODE A         | COMMON VALUE<br>EACH ONE                                                                                                                                                                                                        | OFF<br>ON |                                                                      |                                                                            |                                                                      |                                                               |           |           |     |  |
| MODE A  COIN/CREDIT | 1 COIN 1 PLAY 2 COIN 1 PLAY 3 COIN 1 PLAY 4 COIN 1 PLAY 5 COIN 1 PLAY 6 COIN 1 PLAY 1 COIN 2 PLAY 1 COIN 3 PLAY 1 COIN 4 PLAY 1 COIN 5 PLAY 1 COIN 6 PLAY 2 COIN 3 PLAY 3 COIN 2 PLAY 5 COIN 3 PLAY 8 COIN 3 PLAY 8 COIN 3 PLAY |           | OFF<br>ON<br>OFF<br>ON<br>OFF<br>ON<br>OFF<br>ON<br>OFF<br>ON<br>OFF | OFF<br>OFF<br>ON<br>OFF<br>ON<br>OFF<br>ON<br>OFF<br>ON<br>OFF<br>ON<br>ON | OFF<br>OFF<br>OFF<br>ON<br>ON<br>ON<br>OFF<br>OFF<br>OFF<br>ON<br>ON | OFF<br>OFF<br>OFF<br>OFF<br>OFF<br>ON<br>ON<br>ON<br>ON<br>ON |           |           |     |  |
| MODE B<br>COIN IN 1 | 1 COIN 1 PLAY<br>2 COIN 1 PLAY<br>3 COIN 1 PLAY<br>5 COIN 1 PLAY                                                                                                                                                                |           | OFF<br>ON<br>OFF<br>ON                                               | OFF<br>OFF<br>ON<br>ON                                                     |                                                                      |                                                               |           | *         |     |  |
| MODE B<br>COIN IN 2 | 1 COIN 2 PLAY<br>1 COIN 3 PLAY<br>1 COIN 5 PLAY<br>1 COIN 6 PLAY                                                                                                                                                                |           |                                                                      |                                                                            | OFF<br>ON<br>OFF<br>ON                                               | OFF<br>OFF<br>ON<br>ON                                        |           |           |     |  |
| CREDITS FOR START   | 1<br>2                                                                                                                                                                                                                          |           |                                                                      |                                                                            |                                                                      |                                                               | OFF<br>ON |           |     |  |
| 1 LIVE IF CONTINUE  | NO<br>YES                                                                                                                                                                                                                       |           |                                                                      |                                                                            |                                                                      |                                                               |           | OFF<br>ON |     |  |
| TEST MODE           | NO<br>YES                                                                                                                                                                                                                       |           |                                                                      |                                                                            |                                                                      |                                                               |           | 10 10     | OFF |  |