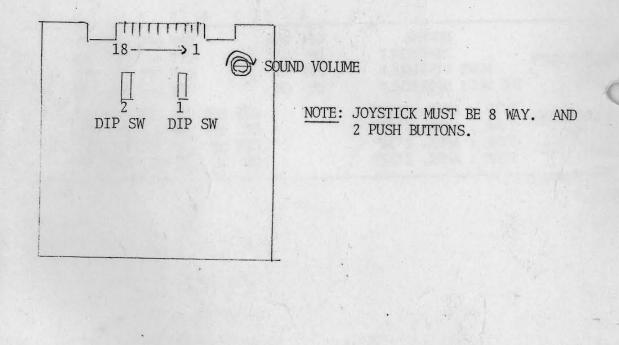

|
| 2 P DOWN                 | G   | 7  |                        |
| 2 P LEFT                 | Η   | 8  | 2 P RIGHT              |
| (COIN COUNTER 1)         | J   | 9  | 1 P DOWN               |
| (COIN 2)                 | L   |    | COIN 1                 |
|                          |     | 11 |                        |
| 1 P BUTTON-(TRICK- BIG)  |     | 12 | 2 P BUTTON-(TRICK-BIG) |
| VIDEO GREEN              |     | 13 | VIDEO BLUE             |
| VIDEO RED                | R I |    | VIDEO SYNC             |
|                          | S : | 15 | - 4                    |
| GRD                      | T   |    | GND                    |
| GND                      |     | 17 | GND                    |
| +5 V                     | V : | 18 | +5 V                   |



Exciting Hour (Bosconien)

| 1 1 1 1 1 1 1 1 1 1 1 1 1 1 1 1 1 1 1 | t total total a single               | ******                               | 1                      | - 2                    | 3                      | 4                      | 5         | 6 7       | 8                    |
|---------------------------------------|--------------------------------------|--------------------------------------|------------------------|------------------------|------------------------|------------------------|-----------|-----------|----------------------|
| PLAY FEE<br>COIN 2                    | 1 COIN<br>1 COIN<br>1 COIN<br>2 COIN | 1 PLAY<br>2 PLAY<br>3 PLAY<br>1 PLAY | OFF<br>ON<br>OFF<br>ON | OFF<br>OFF<br>ON<br>ON |                        |                        |           |