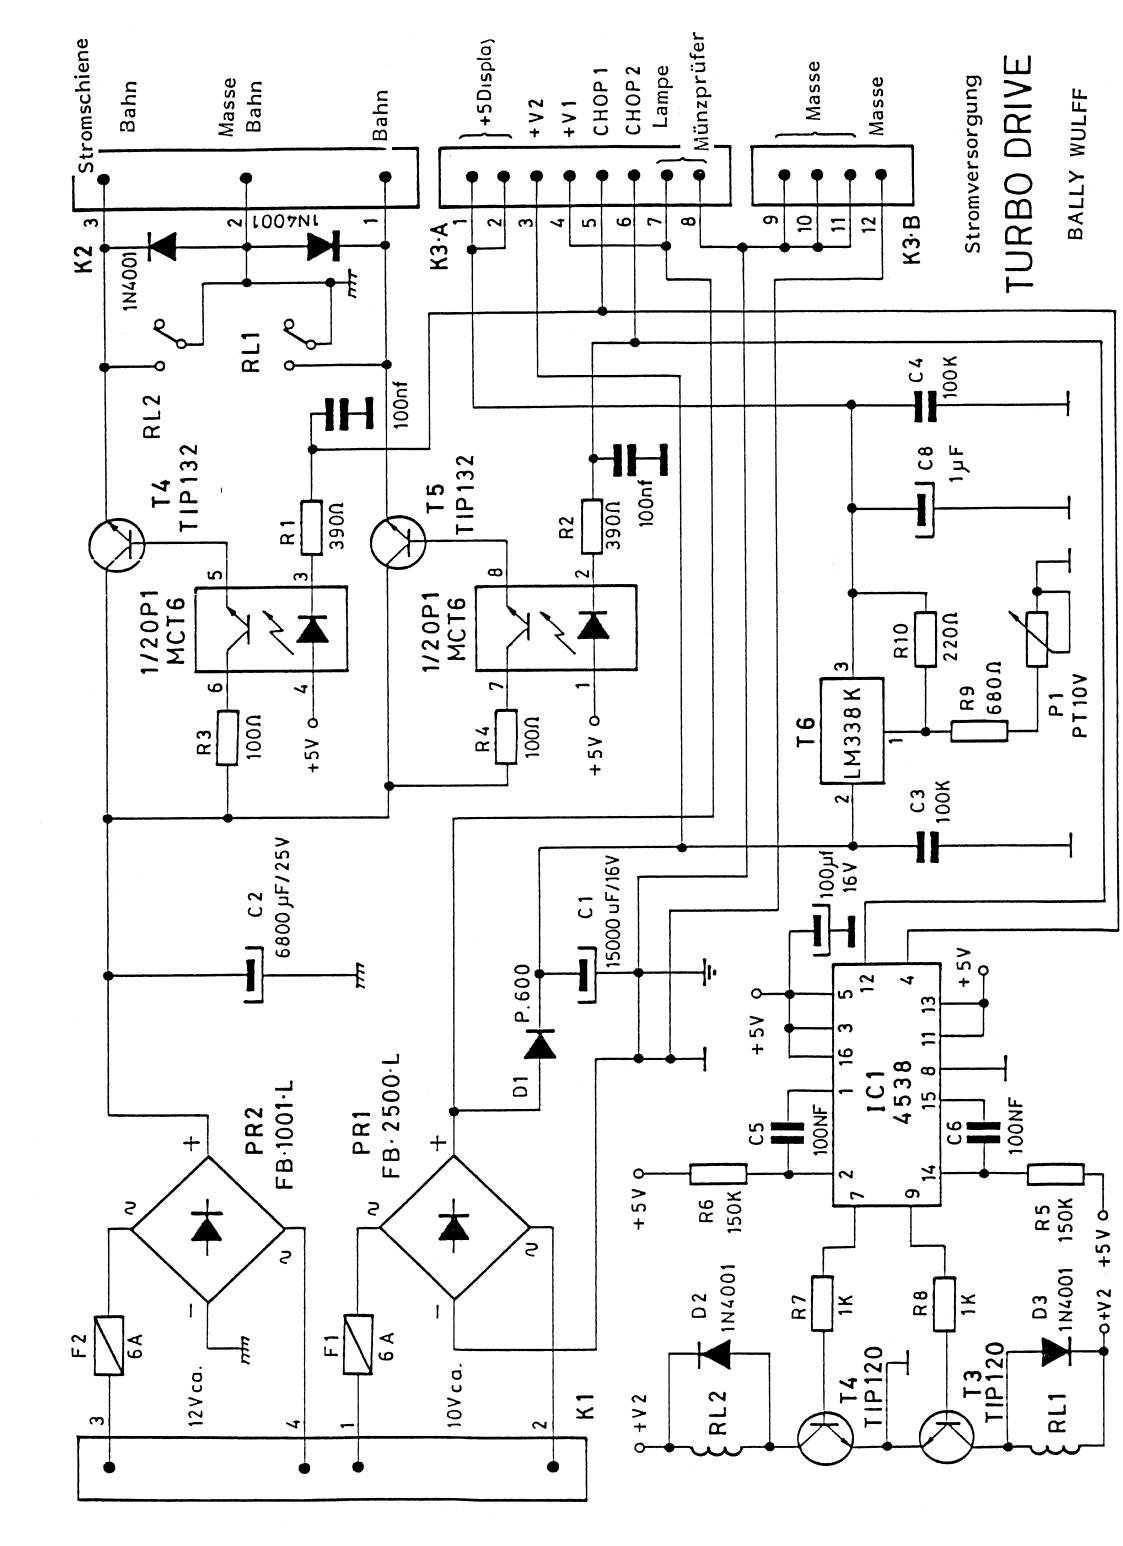

# S E R V I C E — H A N D B U C H

BALLY Wulff

Automaten GmbH Maybachufer 48-51 1000 Berlin 44

#### DRIVE UR BO-

#### SERVICEBLATT \_\_\_\_\_\_