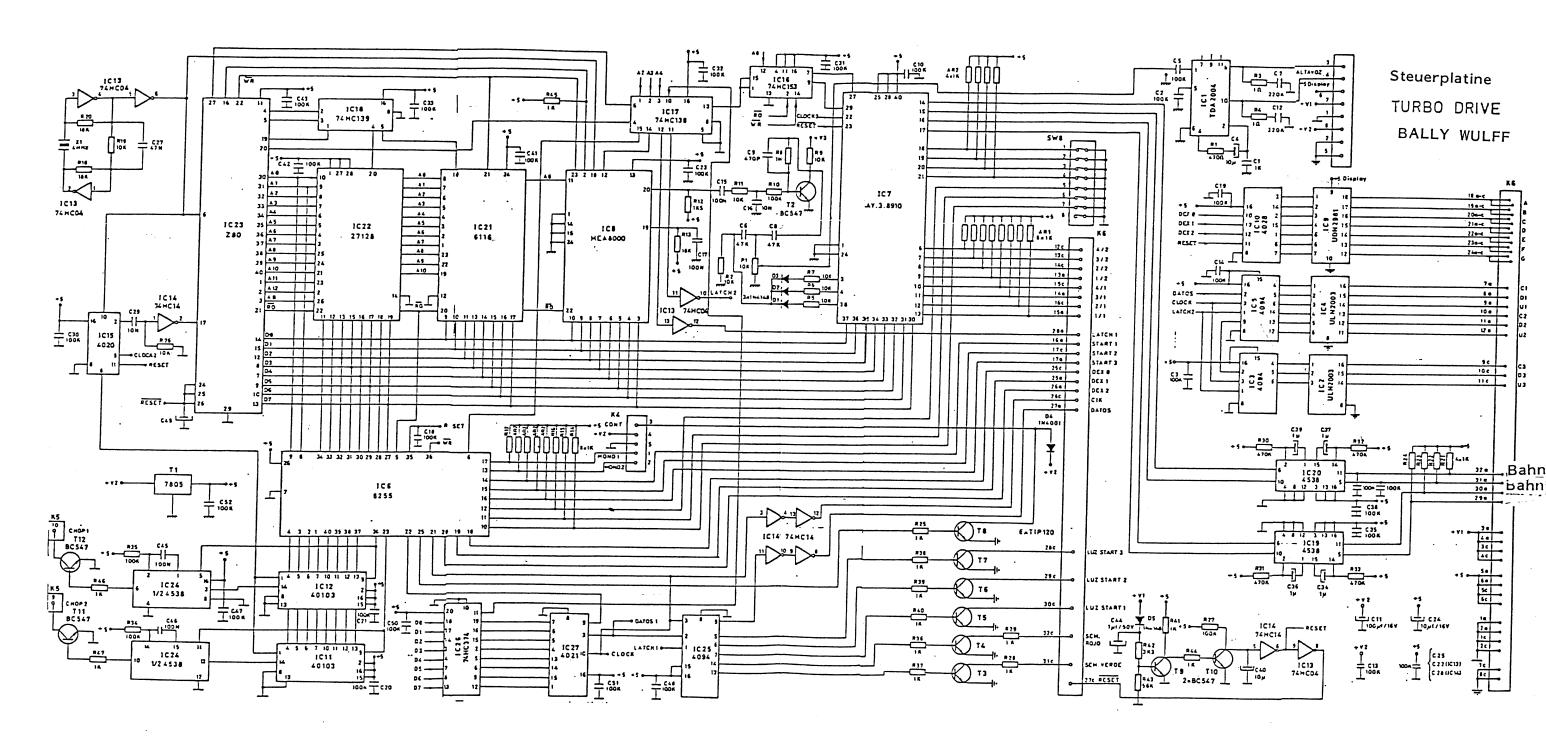

# S E R V I C E — H A N D B U C H

BALLY Wulff

Automaten GmbH Maybachufer 48-51 1000 Berlin 44

#### DRIVE UR BO-

#### SERVICEBLATT \_\_\_\_\_\_