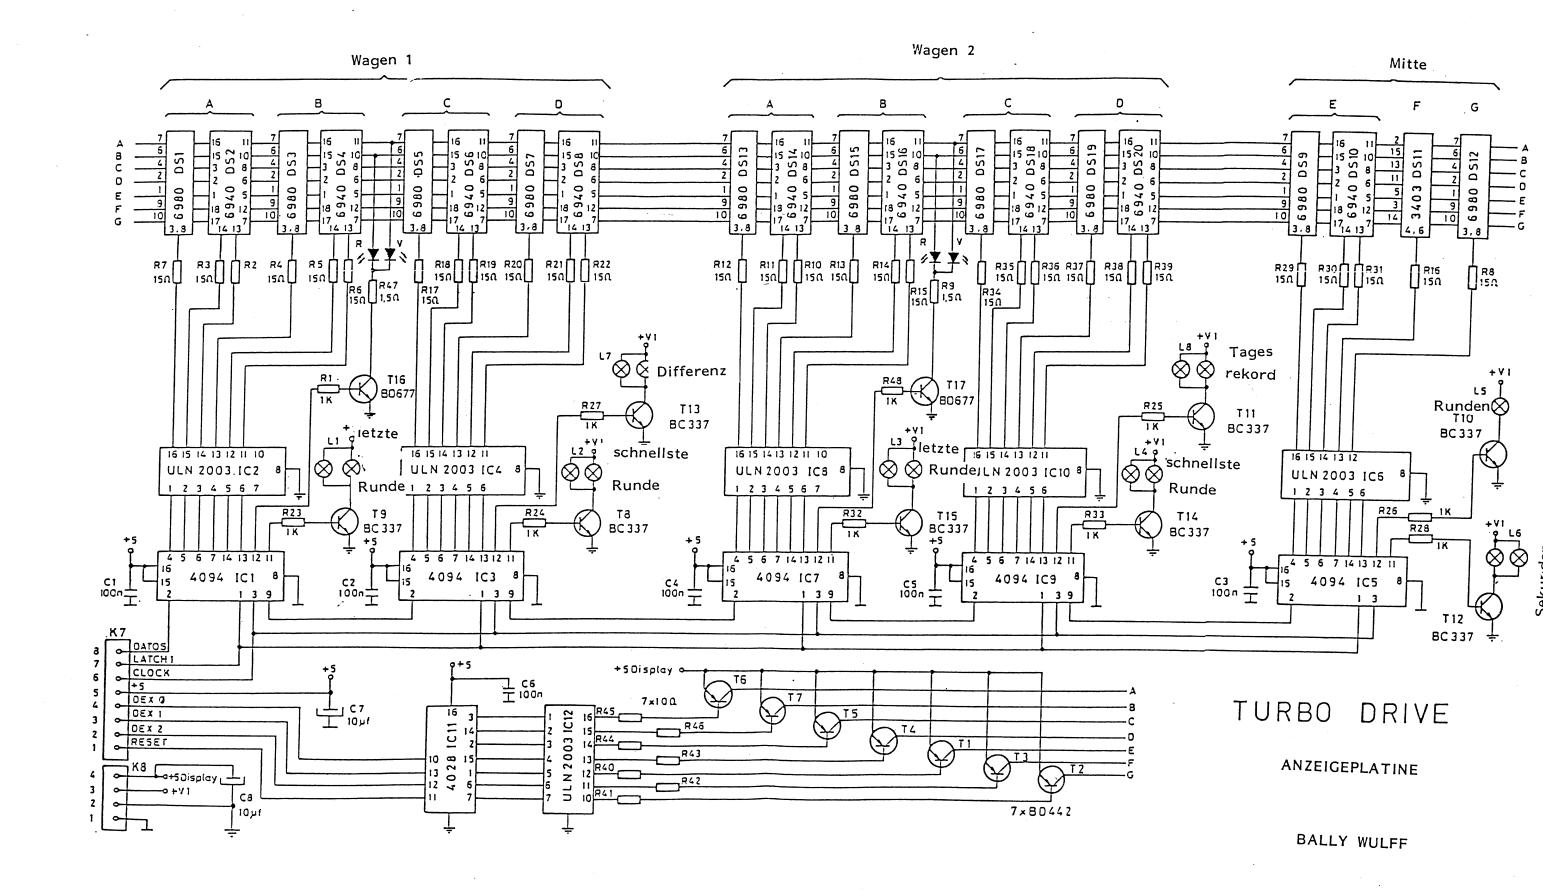

# S E R V I C E — H A N D B U C H

BALLY Wulff

Automaten GmbH Maybachufer 48-51 1000 Berlin 44

#### DRIVE UR BO-

#### SERVICEBLATT \_\_\_\_\_\_